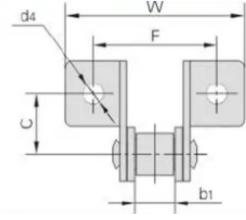

## Technical Specifications

| Chain No. |    | CA550-F1 | CA550-F1N1 | CA550-RF1 | CA557-F1 |
|-----------|----|----------|------------|-----------|----------|
| P         | mm | 41.4     | 41.4       | 41.4      | 41.4     |
| Т         | mm | 21.6     | 21.6       | 22.23     | 20.24    |
| C         | mm | 31.9     | 31.9       | 31        | 35       |
| F         | mm | 60.5     | 60.5       | 58        | 58       |
| W         | mm | 86       | 86         | 85        | 85       |
| h4        | mm | 20.5     | 20.5       | 20.5      | 20.5     |
| d4        | mm | 6.8x8.8  | 8.3        | 8.5       | 8.5      |