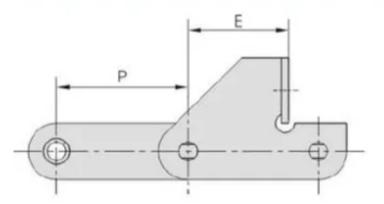

## Technical Specifications

| Chain No. |    | CA550-F1 | CA550-F1N1 | CA550-RF1 | CA557-F1 |
|-----------|----|----------|------------|-----------|----------|
| P         | mm | 41.4     | 41.4       | 41.4      | 41.4     |
| Т         | mm | 21.6     | 21.6       | 22.23     | 20.24    |
| C         | mm | 31.9     | 31.9       | 31        | 35       |
| F         | mm | 60.5     | 60.5       | 58        | 58       |
| W         | mm | 86       | 86         | 85        | 85       |
| h4        | mm | 20.5     | 20.5       | 20.5      | 20.5     |
| d4        | mm | 6.8x8.8  | 8.3        | 8.5       | 8.5      |