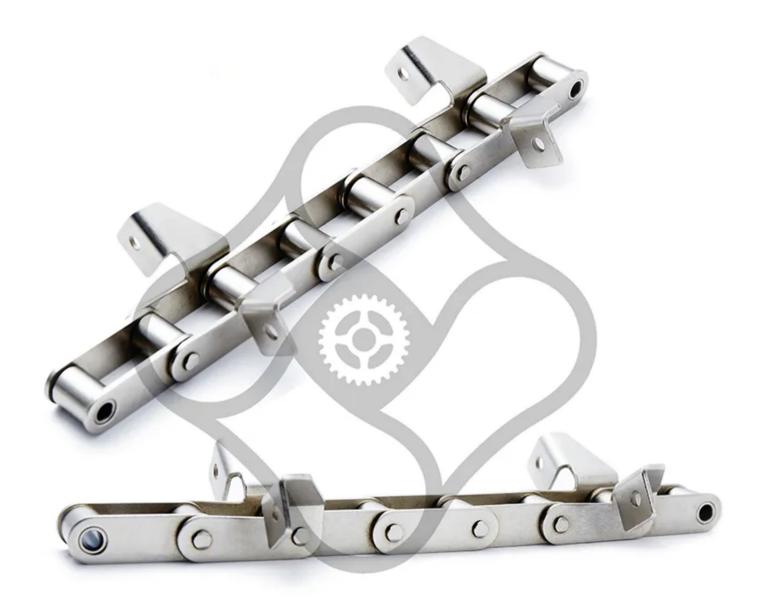

## Roller Chains With REB Attachment 2

## Features & Advantages

- HDS Agricultural roller chains are built with special steel rollers enhancing rotation on the bushing while reducing risk of wearand tear on the sprocket
- Optimized Heat Treatment Process
- All chain components are well surface-treated to achieve maximum strength and wear and fatigue resistance
- Agricultural chains are precisely Pre-loaded duringmanufacturing to minimize its initial elongation and improveits performance dramatically
- Chain plate: Made of high-quality medium carbon steel
- Electric plating technology makes our agri chains even stronger and more impact-resistant, increasing the durability and load-bearing features of Carbon Steel, which is a good choiceto make as well
- Environmental protection super wear-resistant grease imported from Germany
- All components are manufactured to exact tolerances to provide optimal performance