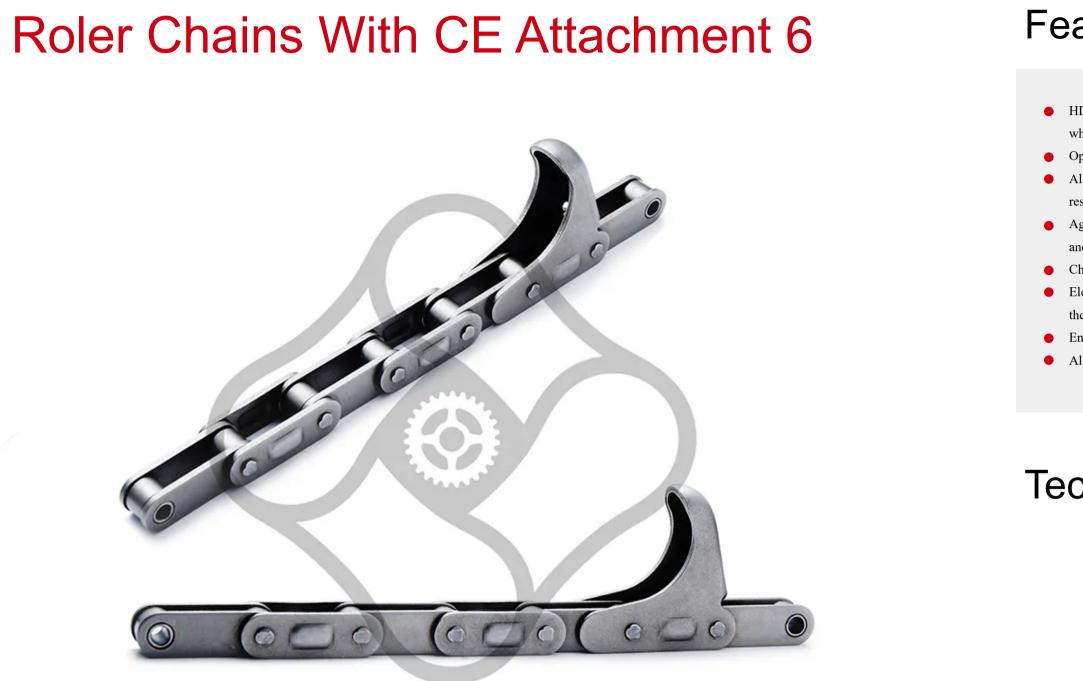

## Features & Advantages

- HDS Agricultural roller chains are built with special steel rollers enhancing rotation on the bushing
  - while reducing risk of wearand tear on the sprocket
- Optimized Heat Treatment Process
- All chain components are well surface-treated to achieve maximum strength and wear and fatigue resistance
- Agricultural chains are precisely Pre-loaded duringmanufacturing to minimize its initial elongation and improveits performance dramatically
- Chain plate: Made of high-quality medium carbon steel
- Electric plating technology makes our agri chains even stronger and more impact-resistant, increasing
  - the durability and load-bearing features of Carbon Steel, which is a good choiceto make as well
- Environmental protection super wear-resistant grease imported from Germany
- All components are manufactured to exact tolerances to provide optimal performance