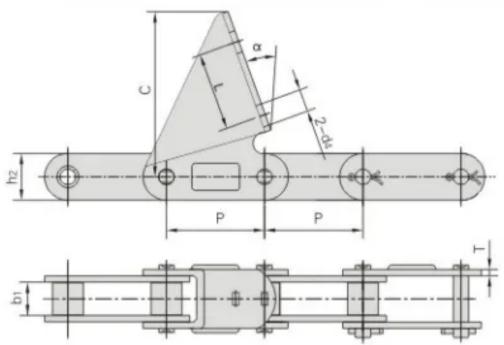

## **CA2801-TM91EN1**

| Р      | mm       | 30            |
|--------|----------|---------------|
| b1     | mm       | 19.05         |
| h2     | mm       | 20.5          |
| L      | mm       | 30            |
| d4     | mm       | 6.4x6.4       |
|        |          |               |
| Т      | mm       | 3.05          |
| T<br>C | mm<br>mm | 3.05<br>63.65 |
|        |          |               |