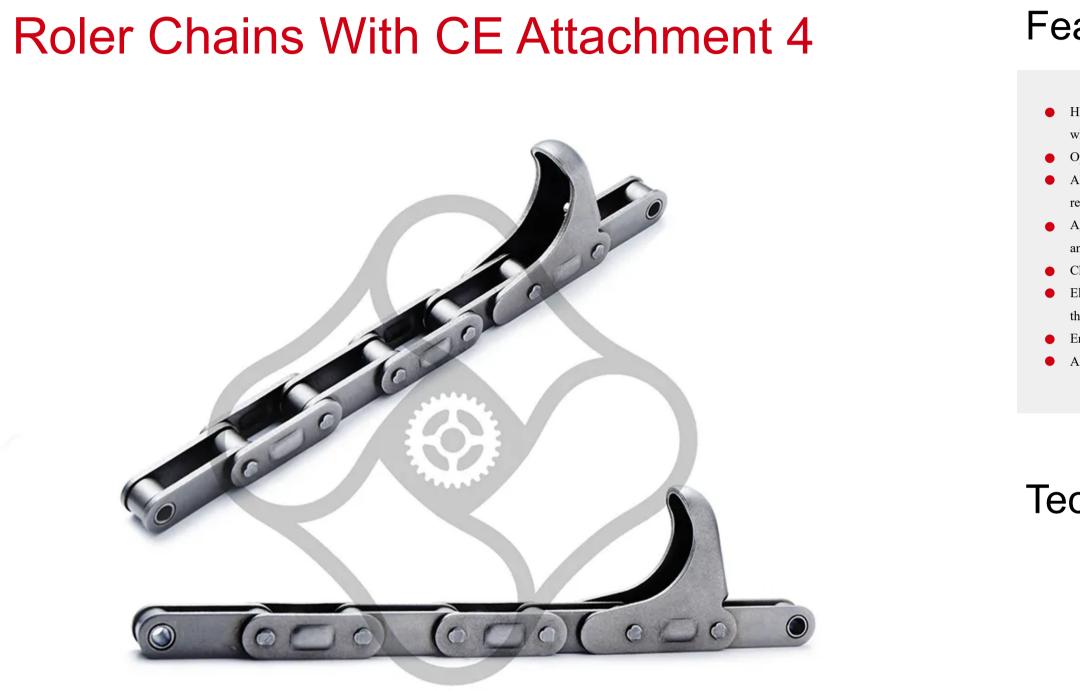

## Features & Advantages

- HDS Agricultural roller chains are built with special steel rollers enhancing rotation on the bushing
  - while reducing risk of wearand tear on the sprocket
- Optimized Heat Treatment Process
- All chain components are well surface-treated to achieve maximum strength and wear and fatigue resistance
- Agricultural chains are precisely Pre-loaded duringmanufacturing to minimize its initial elongation and improveits performance dramatically
- Chain plate: Made of high-quality medium carbon steel
- Electric plating technology makes our agri chains even stronger and more impact-resistant, increasing
  - the durability and load-bearing features of Carbon Steel, which is a good choiceto make as well
- Environmental protection super wear-resistant grease imported from Germany
- All components are manufactured to exact tolerances to provide optimal performance