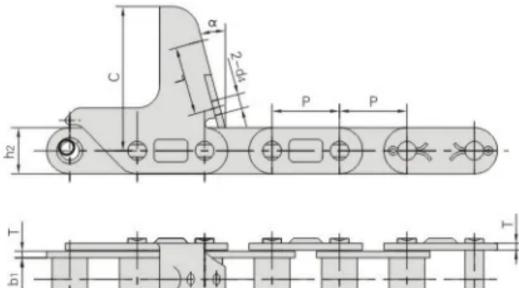

## **Technical Specifications**

## CA2801-M40Y1

| Р  | mm | 30    |
|----|----|-------|
| b1 | mm | 19.05 |
| h2 | mm | 20.5  |
| L  | mm | 30    |
| d4 | mm | 6.2   |
| Т  | mm | 3.05  |
| С  | mm | 63    |
| α  | mm | 22°   |
|    |    |       |