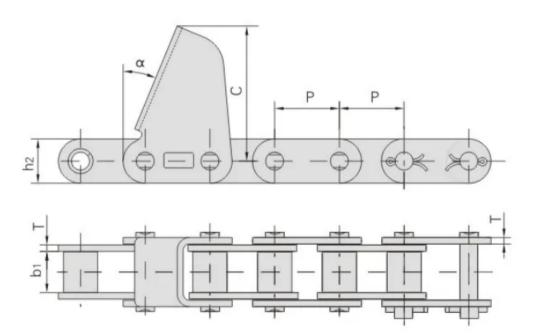

## **Technical Specifications**

| Chain No. |    | CA550-LV41 |
|-----------|----|------------|
| P         | mm | 30         |
| b1        | mm | 19.05      |
| h2        | mm | 20.5       |
| Т         | mm | 3.05       |
| C         | mm | 62.5       |
| $\alpha$  | mm | 22.5°      |