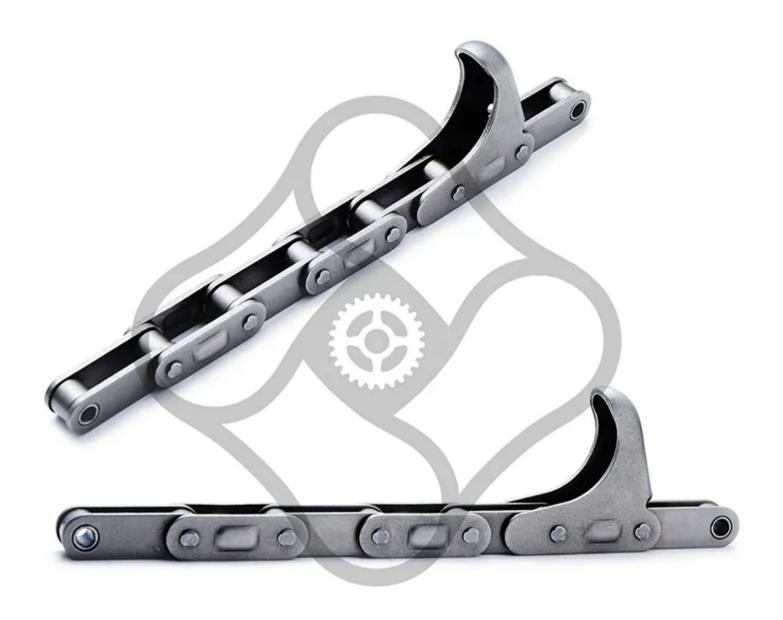

## Roler Chains With CE Attachment 3

## Features & Advantages

- HDS Agricultural roller chains are built with special steel rollers enhancing rotation on the bushing while reducing risk of wearand tear on the sprocket
- Optimized Heat Treatment Process
- All chain components are well surface-treated to achieve maximum strength and wear and fatigue resistance
- Agricultural chains are precisely Pre-loaded duringmanufacturing to minimize its initial elongation and improveits performance dramatically
- Chain plate: Made of high-quality medium carbon steel
- Electric plating technology makes our agri chains even stronger and more impact-resistant, increasing the durability and load-bearing features of Carbon Steel, which is a good choiceto make as well
- Environmental protection super wear-resistant grease imported from Germany
- All components are manufactured to exact tolerances to provide optimal performance