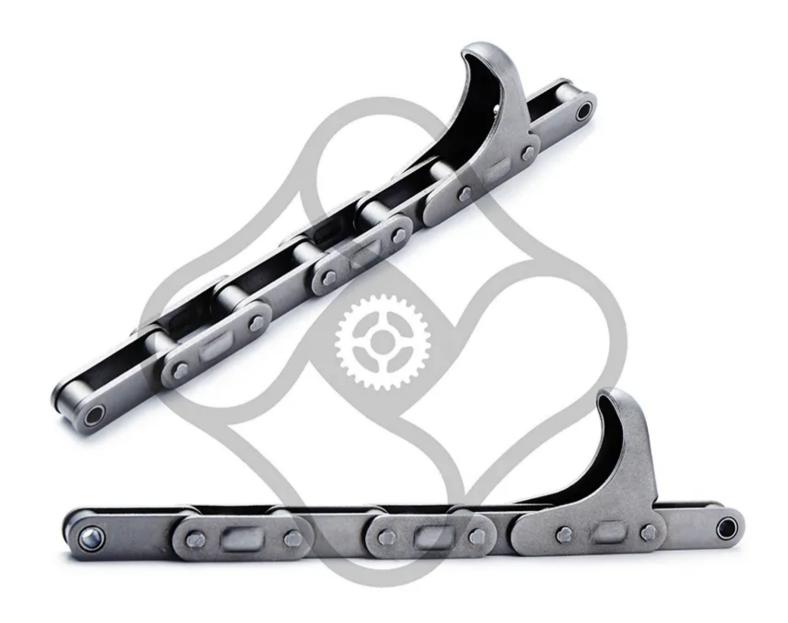

## Roller Chains With CE Attachment 2

## Features & Advantages

- HDS Agricultural roller chains are built with special steel rollers enhancing rotation on the bushing while reducing risk of wearand tear on the sprocket
- Optimized Heat Treatment Process
- All chain components are well surface-treated to achieve maximum strength and wear and fatigue resistance
- Agricultural chains are precisely Pre-loaded duringmanufacturing to minimize its initial elongation and improveits performance dramatically
- Chain plate: Made of high-quality medium carbon steel
- Electric plating technology makes our agri chains even stronger and more impact-resistant, increasing the durability and load-bearing features of Carbon Steel, which is a good choiceto make as well
- Environmental protection super wear-resistant grease imported from Germany
- All components are manufactured to exact tolerances to provide optimal performance