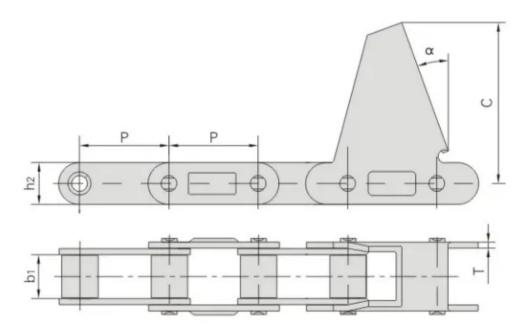

## **Technical Specifications**

| Chain No. |    | CA550-LV41 |
|-----------|----|------------|
| P         | mm | 41.4       |
| b1        | mm | 20.1       |
| h2        | mm | 19.05      |
| Т         | mm | 2.65       |
| C         | mm | 63         |
| α         | mm | 15°        |