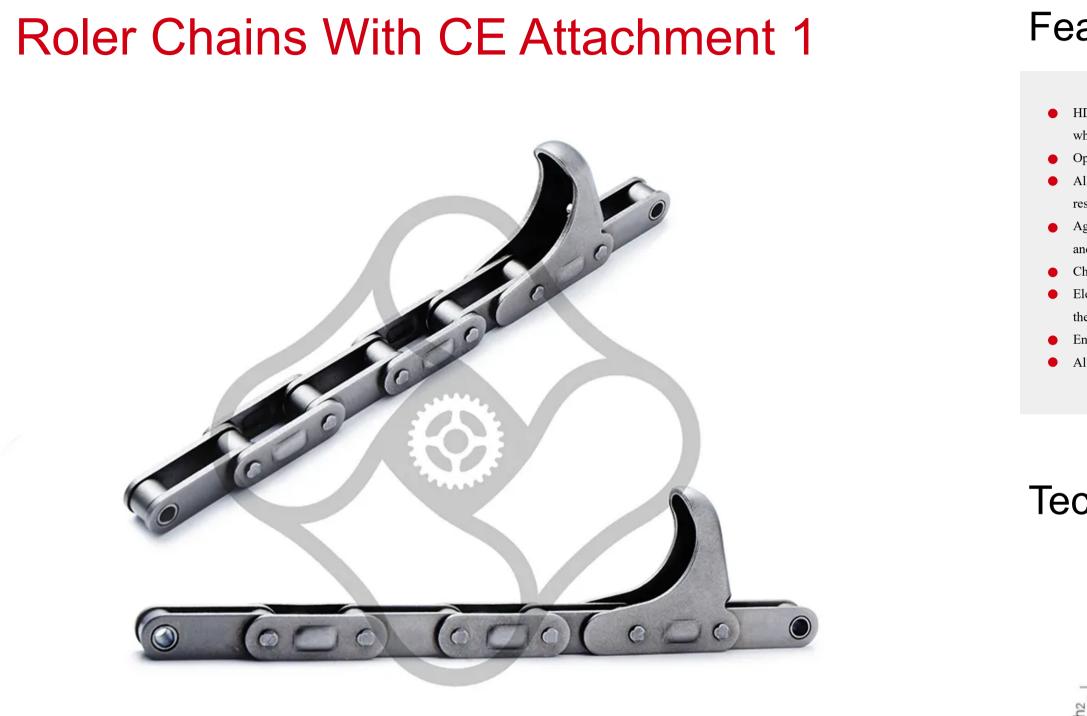

## Features & Advantages

- HDS Agricultural roller chains are built with special steel rollers enhancing rotation on the bushing
  - while reducing risk of wearand tear on the sprocket
- Optimized Heat Treatment Process
- All chain components are well surface-treated to achieve maximum strength and wear and fatigue resistance
- Agricultural chains are precisely Pre-loaded duringmanufacturing to minimize its initial elongation and improveits performance dramatically
- Chain plate: Made of high-quality medium carbon steel
- Electric plating technology makes our agri chains even stronger and more impact-resistant, increasing
  - the durability and load-bearing features of Carbon Steel, which is a good choiceto make as well
- Environmental protection super wear-resistant grease imported from Germany
- All components are manufactured to exact tolerances to provide optimal performance