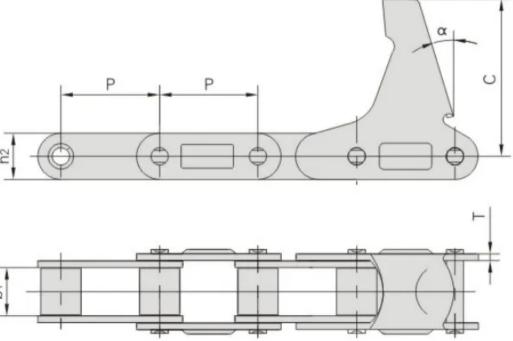

## **Technical Specifications**

| CA | 55 | <u> </u> | Π |
|----|----|----------|---|
|    |    |          |   |

| mm | 41.4  |
|----|-------|
| mm | 20.1  |
| mm | 19.05 |
| mm | 2.65  |
| mm | 68.5  |
| mm | 15°   |
|    |       |