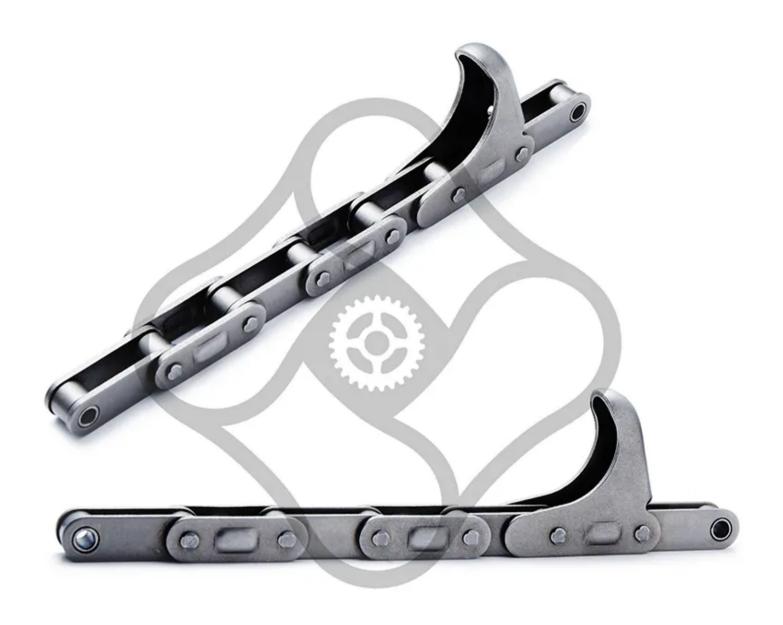

## Roler Chains With CE Attachment 5

## Features & Advantages

- HDS Agricultural roller chains are built with special steel rollers enhancing rotation on the bushing while reducing risk of wearand tear on the sprocket
- Optimized Heat Treatment Process
- All chain components are well surface-treated to achieve maximum strength and wear and fatigue resistance
- Agricultural chains are precisely Pre-loaded duringmanufacturing to minimize its initial elongation and improveits performance dramatically
- Chain plate: Made of high-quality medium carbon steel
- Electric plating technology makes our agri chains even stronger and more impact-resistant, increasing the durability and load-bearing features of Carbon Steel, which is a good choiceto make as well
- Environmental protection super wear-resistant grease imported from Germany
- All components are manufactured to exact tolerances to provide optimal performance