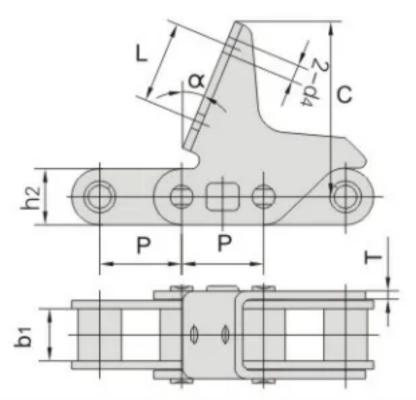

## **Technical Specifications**

| Chain No. |    | CA2801-M40Y1 |
|-----------|----|--------------|
| P         | mm | 30           |
| b1        | mm | 19.05        |
| h2        | mm | 20.5         |
| L         | mm | 30           |
| d4        | mm | 6            |
| Т         | mm | 3.05         |
| C         | mm | 64           |
| α         | mm | 22.5°        |